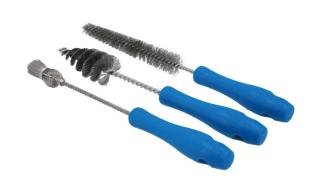

## Diesel Injector Bore & Sleeve Cleaning Kit 3pc

A set of 3 stainless steel cleaning brushes for removing carbon deposits and debris from the fuel injector ports, bores, sleeves and seats prior to refitting the fuel injectors. The set includes two spiral tube brushes (standard & longer length) and flat bottom brush.

## **Additional Information**

- Stainless steel brush set, designed for cleaning the diesel injector sleeve, seat and bore.
- Spiral tube brush: 80mm brush length, 35mm brush width; 260mm overall length.
- Long spiral tube brush: 150mm brush length, 35mm brush width; 290mm overall length.
- Flat bottom brush: 50mm brush length, 17mm brush width; 275mm overall length.
- · Each brush features a durable galvanised iron shaft, with a polypropylene handle for comfort grip.