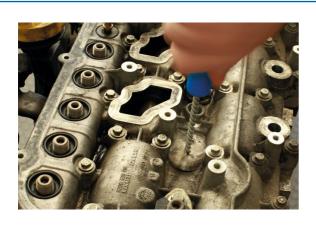

## Diesel Injector Bore & Sleeve Cleaning Kit 3pc

A set of 3 stainless steel cleaning brushes for removing carbon deposits and debris from the fuel injector ports, bores, sleeves and seats prior to refitting the fuel injectors. The set includes two spiral tube brushes (standard & longer length) and flat bottom brush.

## **Additional Information**

- Stainless steel brush set, designed for cleaning the diesel injector sleeve, seat and bore.
- Spiral tube brush: 80mm brush length, 35mm brush width; 260mm overall length.
- Long spiral tube brush: 150mm brush length, 35mm brush width; 290mm overall length.
- Flat bottom brush: 50mm brush length, 17mm brush width; 275mm overall length.
- · Each brush features a durable galvanised iron shaft, with a polypropylene handle for comfort grip.