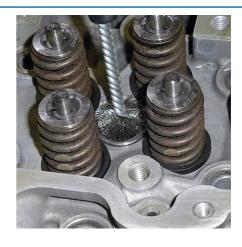

## Diesel Injector Bore & Sleeve Cleaning Kit 3pc

A set of 3 stainless steel cleaning brushes for removing carbon deposits and debris from the fuel injector ports, bores, sleeves and seats prior to refitting the fuel injectors. The set includes two spiral tube brushes (standard & longer length) and flat bottom brush.