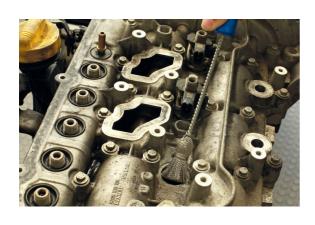

## Diesel Injector Bore & Sleeve Cleaning Kit 3pc

A set of 3 stainless steel cleaning brushes for removing carbon deposits and debris from the fuel injector ports, bores, sleeves and seats prior to refitting the fuel injectors. The set includes two spiral tube brushes (standard & longer length) and flat bottom brush.