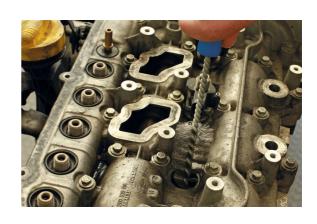

## Diesel Injector Bore & Sleeve Cleaning Kit 3pc

A set of 3 stainless steel cleaning brushes for removing carbon deposits and debris from the fuel injector ports, bores, sleeves and seats prior to refitting the fuel injectors. The set includes two spiral tube brushes (standard & longer length) and flat bottom brush.

## **Additional Information**

- Stainless steel brush set, designed for cleaning the diesel injector sleeve, seat and bore.
- Spiral tube brush: 80mm brush length, 35mm brush width; 260mm overall length.
- Long spiral tube brush: 150mm brush length, 35mm brush width; 290mm overall length.
- Flat bottom brush: 50mm brush length, 17mm brush width; 275mm overall length.
- · Each brush features a durable galvanised iron shaft, with a polypropylene handle for comfort grip.