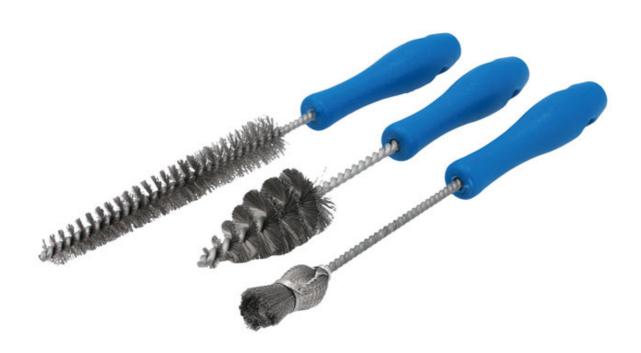

## Diesel Injector Bore & Sleeve Cleaning Kit 3pc

A set of 3 stainless steel cleaning brushes for removing carbon deposits and debris from the fuel injector ports, bores, sleeves and seats prior to refitting the fuel injectors. The set includes two spiral tube brushes (standard & longer length) and flat bottom brush.

## **Additional Information**

- Stainless steel brush set, designed for cleaning the diesel injector sleeve, seat and bore.
- Spiral tube brush: 80mm brush length, 35mm brush width; 260mm overall length.
- Long spiral tube brush: 150mm brush length, 35mm brush width; 290mm overall length.
- Flat bottom brush: 50mm brush length, 17mm brush width; 275mm overall length.
- · Each brush features a durable galvanised iron shaft, with a polypropylene handle for comfort grip.