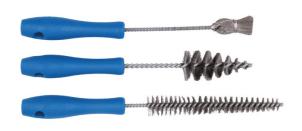

## Diesel Injector Bore & Sleeve Cleaning Kit 3pc

A set of 3 stainless steel cleaning brushes for removing carbon deposits and debris from the fuel injector ports, bores, sleeves and seats prior to refitting the fuel injectors. The set includes two spiral tube brushes (standard & longer length) and flat bottom brush.

## **Additional Information**

- Stainless steel brush set, designed for cleaning the diesel injector sleeve, seat and bore.
- Spiral tube brush: 80mm brush length, 35mm brush width; 260mm overall length.
- Long spiral tube brush: 150mm brush length, 35mm brush width; 290mm overall length.
- Flat bottom brush: 50mm brush length, 17mm brush width; 275mm overall length.
- · Each brush features a durable galvanised iron shaft, with a polypropylene handle for comfort grip.