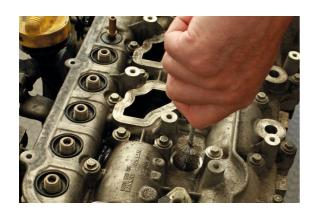

## Diesel Injector Bore & Sleeve Cleaning Kit 3pc

A set of 3 stainless steel cleaning brushes for removing carbon deposits and debris from the fuel injector ports, bores, sleeves and seats prior to refitting the fuel injectors. The set includes two spiral tube brushes (standard & longer length) and flat bottom brush.

## **Additional Information**

- Stainless steel brush set, designed for cleaning the diesel injector sleeve, seat and bore.
- Spiral tube brush: 80mm brush length, 35mm brush width; 260mm overall length.
- Long spiral tube brush: 150mm brush length, 35mm brush width; 290mm overall length.
- Flat bottom brush: 50mm brush length, 17mm brush width; 275mm overall length.
- · Each brush features a durable galvanised iron shaft, with a polypropylene handle for comfort grip.